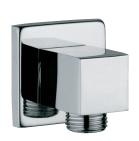

| Product Code                                           | SHA-CHR-1195S                                                                                                                                                                                                                                                                           |
|--------------------------------------------------------|-----------------------------------------------------------------------------------------------------------------------------------------------------------------------------------------------------------------------------------------------------------------------------------------|
| Description                                            | Square Wall Outlet                                                                                                                                                                                                                                                                      |
| Recommended<br>Water Pressure                          | 1.0 Bar - 3.0 Bar                                                                                                                                                                                                                                                                       |
| Material Composition<br>Specification in<br>Percentage | Brass Ingots as per IS:1264-1997 Cu (58.0-63.0), Sn (0.0-1.0), Pb (0.5-2.5), Ni (0.0-1.0), Al (0.2-0.8), Mn (0.0-0.5), Total Impurity (0.0-2.0), Zn (Remainder)  Brass Sheets as per IS:410-1977 Cu (61.5-64.5), Pb (0.0-0.3), Fe (0.0-0.075), Total Impurity (0.0-0.6), Zn (Remainder) |
| Pressure Resistance                                    | 25 bar (Pass)                                                                                                                                                                                                                                                                           |
| Finish                                                 | Plating: Nickel-10.0 micron Chromium-0.3 micron Salt Spray (200 hrs + Validated) Adhesion (Pass)                                                                                                                                                                                        |
| Available Colour<br>Finishing                          | Antique Bronze (ABR), Antique Copper (ACR), Black Chrome (BCH), Black Matt (BLM), Gold Dust (GDS), Full Gold (GLD), Graphite (GRF), Stainless Steel Finish (SSF) & White Matt (WHM)                                                                                                     |