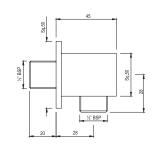

| Product Code                                           | SHA-CHR-1195S                                                                                                                                                                                                                                                                           |
|--------------------------------------------------------|-----------------------------------------------------------------------------------------------------------------------------------------------------------------------------------------------------------------------------------------------------------------------------------------|
| Description                                            | Square Wall Outlet                                                                                                                                                                                                                                                                      |
| Recommended<br>Water Pressure                          | 1.0 Bar - 3.0 Bar                                                                                                                                                                                                                                                                       |
| Material Composition<br>Specification in<br>Percentage | Brass Ingots as per IS:1264-1997 Cu (58.0-63.0), Sn (0.0-1.0), Pb (0.5-2.5), Ni (0.0-1.0), Al (0.2-0.8), Mn (0.0-0.5), Total Impurity (0.0-2.0), Zn (Remainder)  Brass Sheets as per IS:410-1977 Cu (61.5-64.5), Pb (0.0-0.3), Fe (0.0-0.075), Total Impurity (0.0-0.6), Zn (Remainder) |
| Pressure Resistance                                    | 25 bar (Pass)                                                                                                                                                                                                                                                                           |
| Finish                                                 | Plating: Nickel-10.0 micron Chromium-0.3 micron Salt Spray (200 hrs + Validated) Adhesion (Pass)                                                                                                                                                                                        |
| Available Colour<br>Finishing                          | Antique Bronze (ABR), Antique Copper (ACR), Black Chrome (BCH), Black Matt (BLM), Gold Dust (GDS), Full Gold (GLD), Graphite (GRF), Stainless Steel Finish (SSF) & White Matt (WHM)                                                                                                     |